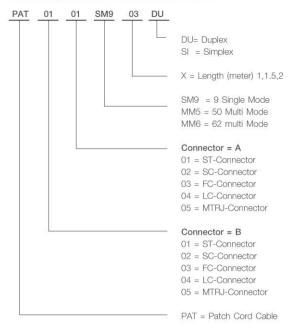

### Ordering code for make to order

## Sample order

PAT0101SM93DU Patch Cable ST-ST connector singlemode 3meters Duplex